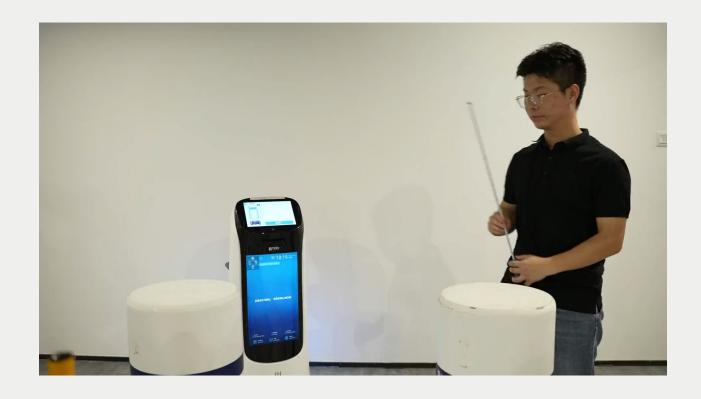

# A minimize clearance at **55 cm**, KettyBot is specially designed for complex and dynamic environments.

Powered by PUDU Slam algorithm,

KettyBot supports laser slam and visual slam dual solution simultaneously in order to adapt to more scenarios.

2\* RGBD depth camera,

provide KettyBot with the strongest 3D perception.

Intelligent route planning, the optimal route to perform tasks is selected based on the operating environment.

# **Superior Mobility**

Test Video: Clearance and 3D Perception Test