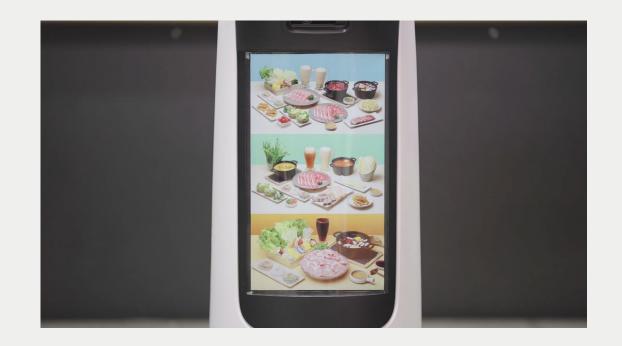

### 18.5" Large Ad Display

- The 18.5" large ad screen can display promotional materials in the customized zone, providing a more eye-catching approach for marketing.
- Centered ad display perfectly adapts to the customer's angle of view, while maintaining the design aesthetic of the robot.
- With a high-power speaker, KettyBot is not only attractive to adults but also to children, making it ideal to impress the whole family.

#### **Customized Advertisment**

- PUDU Business Management Platform offers the flexibility to customize the content presented on the ad display.
- Once you have added materials and created ads as desired, you can generate a playlist indicating for how long, how many times and in what order the ads are to be played, and then publish it to the robot.