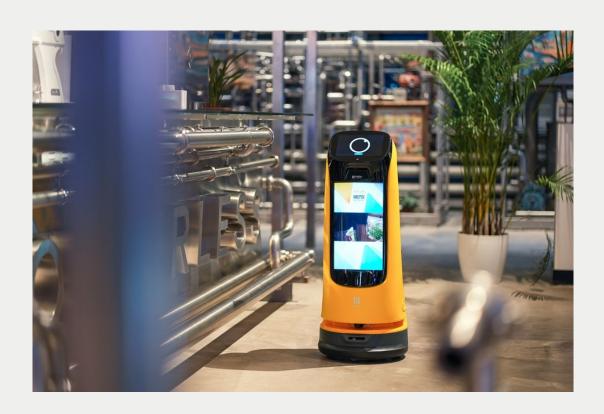

### KettyBot

Delivery & Reception Robot with an ad display

KettyBot is Pudu Technology's latest delivery & reception robot that features advertisement display, customer guiding, AI voice interaction, and delivery functions. As a low cost and high efficiency solution, KettyBot delivers a state-of-the-art experience in high traffic restaurants.

Superior Mobility

Al Voice Interaction

Customized Advertisement

Multiple Delivery Modes

Customer Attraction

Automatic Recharging

Greeting & Escorting