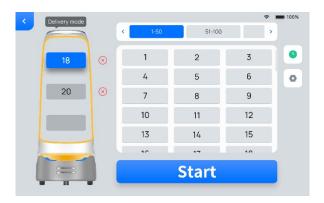

### Multiple Delivery Modes

#### **Multi-table Delivery**

Multiple tables can be served in one run with accurate positioning and optimal path planning. Achieve more with less!

#### **Cruise Mode**

KettyBot can cruise in specific areas to provide customers with free snacks, drinks and promotion sheets.