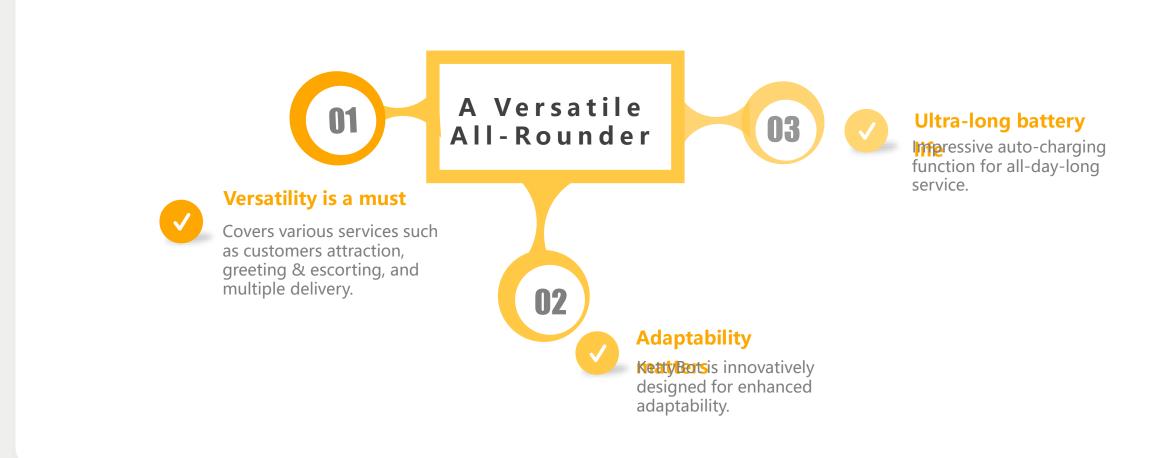

### A Versatile All-Rounder

#### **Customer Attraction**

# Ultra-long battery life for all-day-long service.

■ Battery Capacity: 25.6Ah

■ Battery Life: >8h

■ Automatic Recharging: KettyBot automatically provides a voice alert and UI notification when the battery is low, and returns to the docking station\* simultaneously.