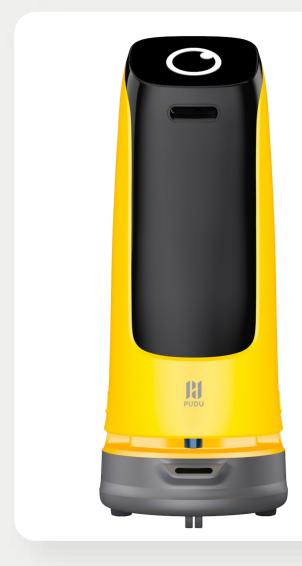

### KettyBot

Delivery & Reception Robot with an ad display

KettyBot is Pudu Technology's latest delivery & reception robot that features advertisement display, customer guiding, AI voice interaction, and delivery functions. As a low cost and high efficiency solution, KettyBot delivers a state-of-the-art experience in high traffic restaurants.