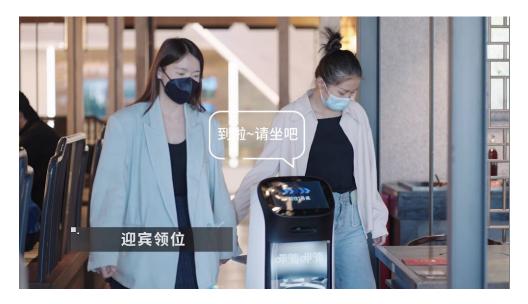

### **Greeting & Escorting**

- The rear cover of KettyBot features a minimalist, streamlined design that makes it more compact.
- With autonomous path planning, the robot can lead customers to their tables in the best possible path, providing improved customer experience and reduced waiter workload.