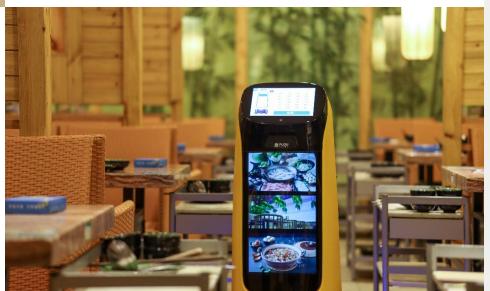

### 18.5" Large Ad Display

- The 18.5" large ad screen can display promotional materials in the customized zone, providing a more eye-catching approach for marketing.
- Centered ad display perfectly adapts to the customer's angle of view, while maintaining the design aesthetic of the robot.
- With a high-power speaker, KettyBot is not only attractive to adults but also to children, making it ideal to impress the whole family.

#### **Customized Advertisment**

- PUDU Business Management Platform offers the flexibility to customize the content presented on the ad display.
- Once you have added materials and created ads as desired, you can generate a playlist indicating for how long, how many times and in what order the ads are to be played, and then publish it to the robot.