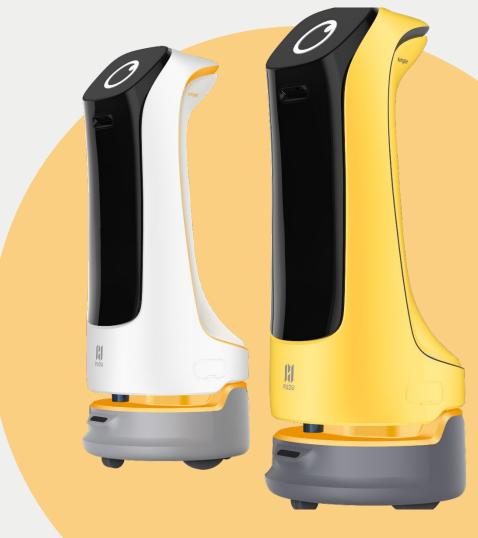

### KettyBot

Delivery & Reception Robot with an ad display

KettyBot is Pudu Technology's latest delivery & reception robot that features advertisement display, customer guiding, AI voice interaction, and delivery functions. As a low cost and high efficiency solution, KettyBot delivers a state-of-the-art experience in high traffic restaurants.

### Two Forms for Greater Versatility

KettyBot features two forms enabled by the removable trays and rear cover\*. This gives the robot more flexibility to perform every task in the best way possible.

<sup>\*</sup>The rear cover needs to be purchased additionally.