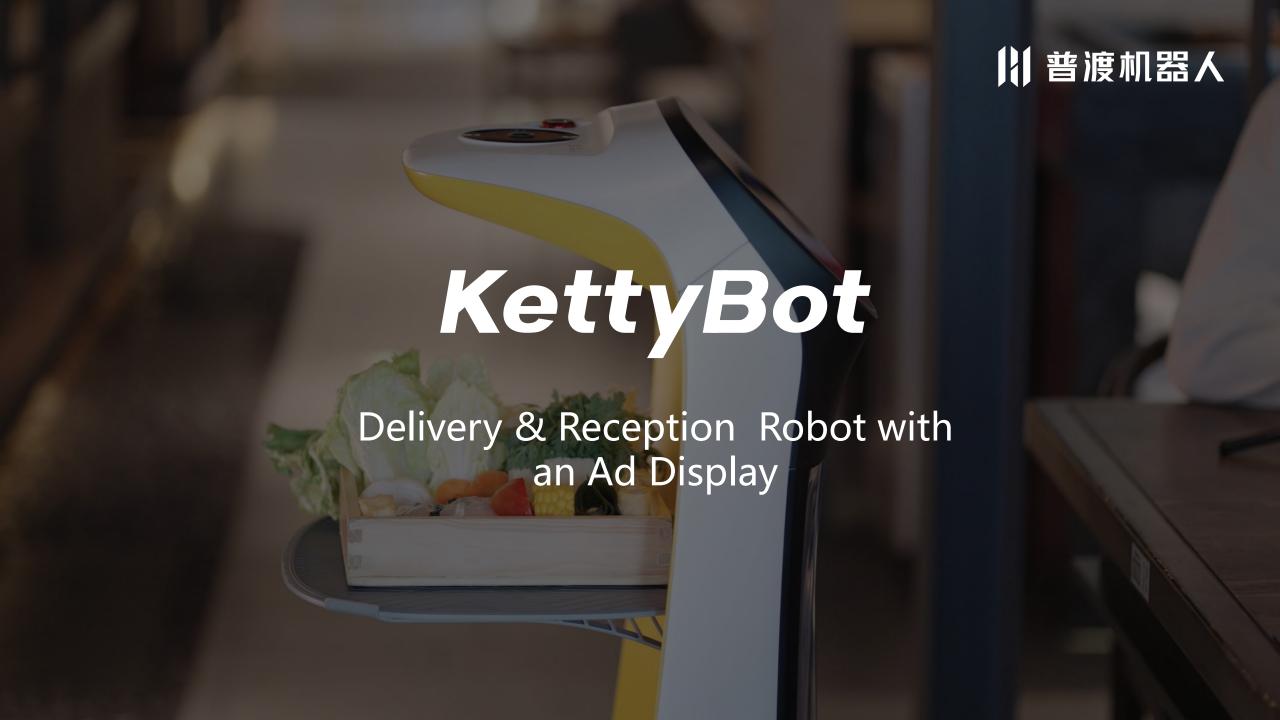

### KettyBot

Delivery & Reception Robot with an ad display

KettyBot is Pudu Technology's latest delivery & reception robot that features advertisement display, customer guiding, AI voice interaction, and delivery functions. As a low cost and high efficiency solution, KettyBot delivers a state-of-the-art experience in high traffic restaurants.

Superior Mobility

Al Voice Interaction

Customized Advertisement

Multiple Delivery Modes

Customer Attraction

Automatic Recharging

Greeting & Escorting