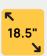

### 18.5" Large Ad Display

- The 18.5" large ad screen can display promotional materials in the customized zone, providing a more eye-catching approach for marketing.
- Centered ad display perfectly adapts to the customer's angle of view, while maintaining the design aesthetic of the robot.
- With a high-power speaker, KettyBot is not only attractive to adults but also to children, making it ideal to impress the whole family.