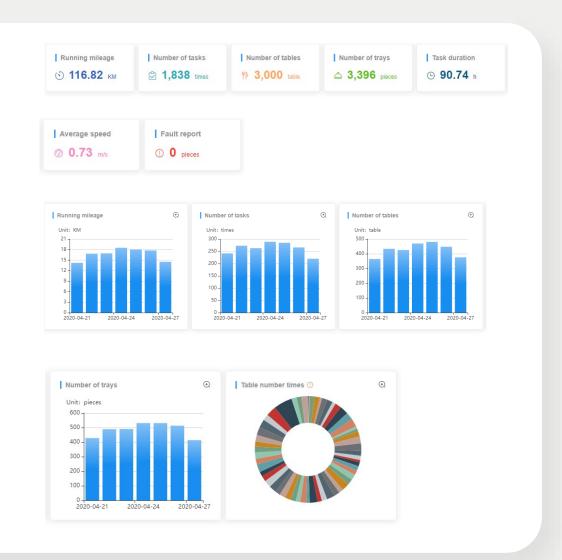

#### **PUDU MIR**

■ loT- Pudu loT is able to count up business data in real time, monitor robot operation, and remote upgrade robot software.

#### **PUDU Platform**

- Upload delivery data in 7x24 hours, making digital management for restaurant much easier
- Connect all the robot with IoT and PUDU Platform, which allows to collect real-time data, monitor operation of robot, upgrade software remotely and solve over 95% fault remotely