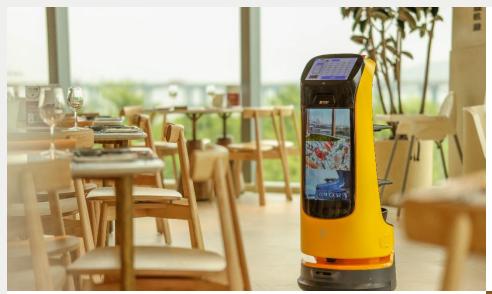

### KettyBot

Delivery & Reception Robot with an ad display

KettyBot is Pudu Technology's latest delivery & reception robot that features advertisement display, customer guiding, AI voice interaction, and delivery functions. As a low cost and high efficiency solution, KettyBot delivers a state-of-the-art experience in high traffic restaurants.

# A minimize clearance at **55 cm**, KettyBot is specially designed for complex and dynamic environments.

Powered by PUDU Slam algorithm,

KettyBot supports laser slam and visual slam dual solution simultaneously in order to adapt to more scenarios.

2\* RGBD depth camera,

provide KettyBot with the strongest 3D perception.

Intelligent route planning, the optimal route to perform tasks is selected based on the operating environment.

# **Superior Mobility**

Test Video: Clearance and 3D Perception Test