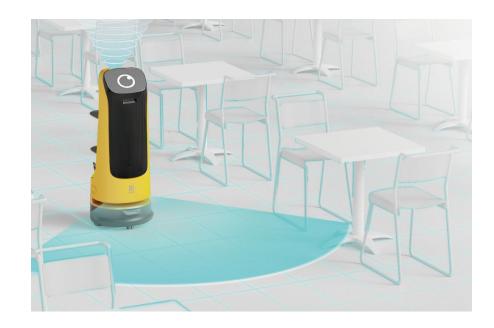

# A minimize clearance at **55 cm**, KettyBot is specially designed for complex and dynamic environments.

Powered by PUDU Slam algorithm,

KettyBot supports laser slam and visual slam dual solution simultaneously in order to adapt to more scenarios.

2\* RGBD depth camera,

provide KettyBot with the strongest 3D perception.

Intelligent route planning, the optimal route to perform tasks is selected based on the operating environment.

# **Superior Mobility**

Test Video: Clearance and 3D Perception Test